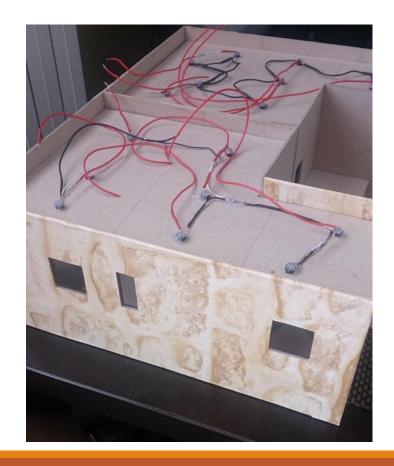

## What is smart building ?

•We could define it as building that uses building automation.

•Building automation is the automatic centralized control of a building's heating, ventilation and air conditioning, lighting and other systems through a building management system or building automation system.

•The objectives of building automation are improved occupant comfort, efficient operation of building systems, and reduction in energy consumption and operating costs, and improve life cycle of utilities.