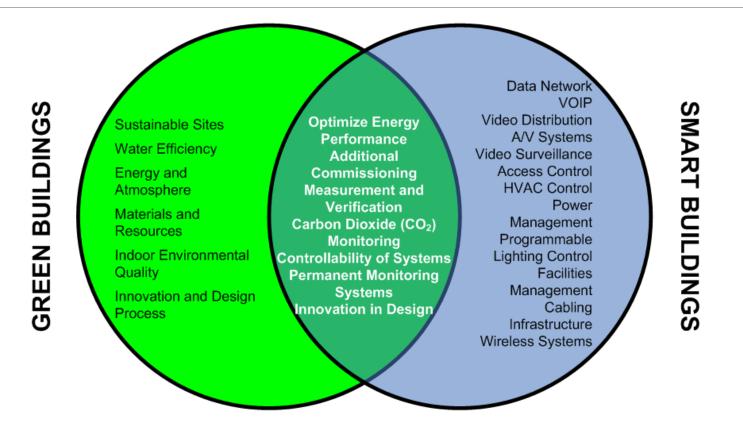

of things is the network of physical objects - devices, vehicles, buildings and other items - embedded with electronics, software, sensors, and network connectivity that enables these objects to collect and exchange data.







## What is smart building ?



•We could define it as building that uses building automation.

•Building automation is the automatic centralized control of a building's heating, ventilation and air conditioning, lighting and other systems through a building management system or building automation system.

•The objectives of building automation are improved occupant comfort, efficient operation of building systems, and reduction in energy consumption and operating costs, and improve life cycle of utilities.







#### THE COMMONALITY OF SMART AND GREEN BUILDINGS





### Existing solutions



•Siemens – Smart cities

•Intel – Smart building with Internet of Things Technologies

- •eSight Energy
- •BuildingIQ



## Model of smart building





















| Smart building          |                                | John Doe 👻 |
|-------------------------|--------------------------------|------------|
| MENU                    |                                |            |
| 🛖 Upravljanje stanom 🔺  |                                |            |
| Jednostavno upravljanje | Jednostavno upravljanje stanom |            |
| Napredno upravljanje    | Dnevna soba                    |            |
| Automatizirane akcije   | Kuhinja                        |            |
| 🖾 Poruke (0)            | Kupaonica                      |            |
| 40