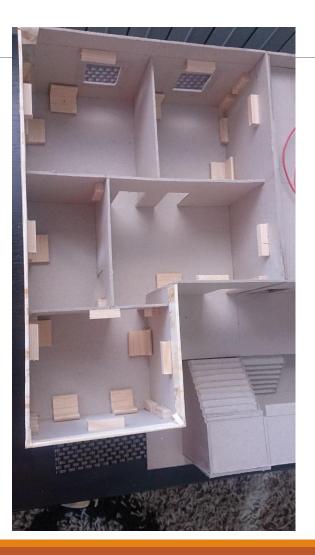

## What is smart building ?

•We could define it as building that uses building automation.

•Building automation is the automatic centralized control of a building's heating, ventilation and air conditioning, lighting and other systems through a building management system or building automation system.

•The objectives of building automation are improved occupant comfort, efficient operation of building systems, and reduction in energy consumption and operating costs, and improve life cycle of utilities.