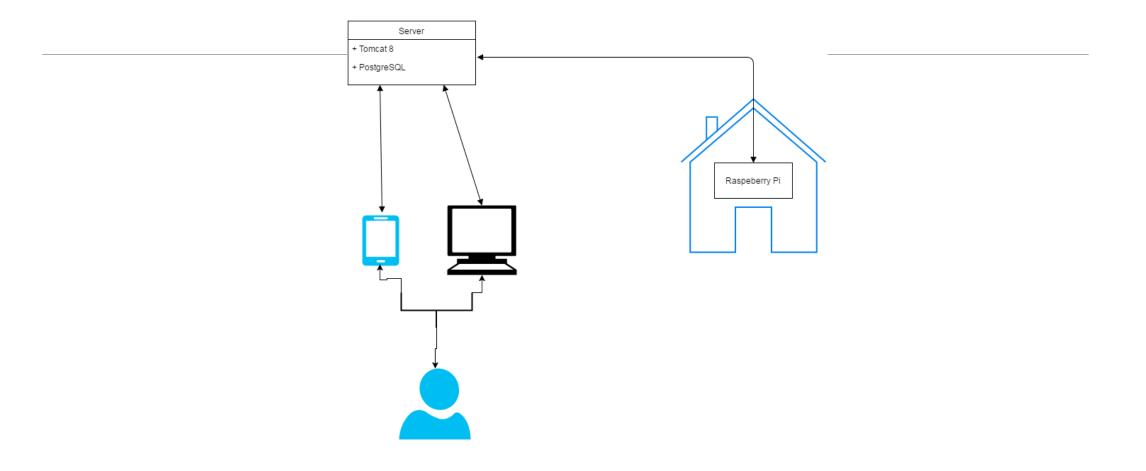

## Model of smart building

| Smart building          |                                | John Doe 👻 |
|-------------------------|--------------------------------|------------|
| MENU                    |                                |            |
| 🛖 Upravljanje stanom 🔺  |                                |            |
| Jednostavno upravljanje | Jednostavno upravljanje stanom |            |
| Napredno upravljanje    | Dnevna soba                    |            |
| Automatizirane akcije   | Kuhinja                        |            |
| 🖾 Poruke (0)            | Kupaonica                      |            |
| 40                      | Spavaća soba                   |            |
| -                       | Hodnik                         |            |
|                         |                                |            |
|                         |                                |            |
|                         | Smart building                 |            |