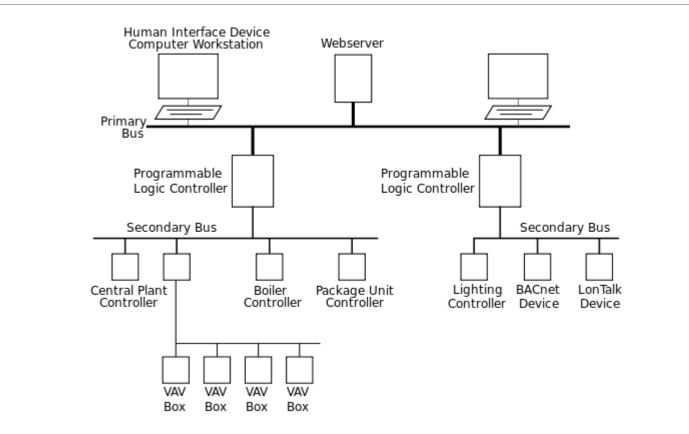

## What is smart building ?

•We could define it as building that uses building automation.

•Building automation is the automatic centralized control of a building's heating, ventilation and air conditioning, lighting and other systems through a building management system or building automation system.

•The objectives of building automation are improved occupant comfort, efficient operation of building systems, and reduction in energy consumption and operating costs, and improve life cycle of utilities.